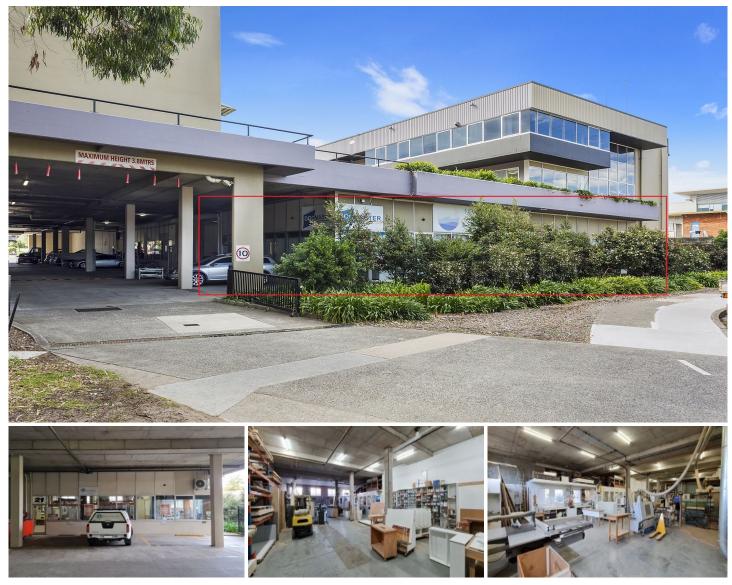

## 21/9 Powells Road Brookvale NSW

This is a practical clear-span warehouse sure to impress and suitable for many businesses. With the added bonus of having an expansive window area on the side of the warehouse, this provides extensive natural lighting into all the side office areas. This warehouse is accessed from Powells Road and Wattle Road, making it easy for your deliveries and customers to find.

- \* Total area: 473sqm
- Clear-span modern warehouse
- \* 9 cars spaces
- \* 4.75 metre clearance
- \* Oversized large electronic roller shutter door
- \* Covered loading & unloading
- \* Above office storage