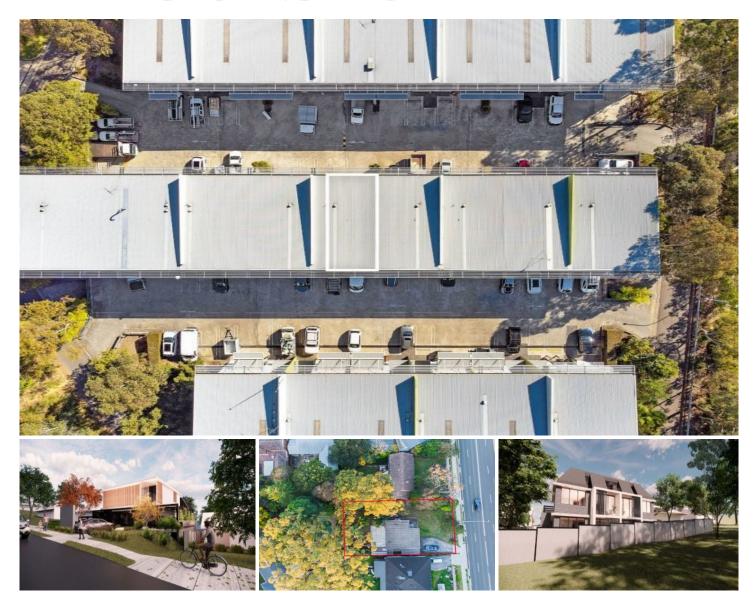

## 16 Naree Road Frenchs Forest NSW

Explore the enormous potential offered by this classic weatherboard home and capitalise on the DA-approved plans for a 12-studio boarding house in one of the Northern Beaches most rapidly evolving suburbs. The Northern Beaches was recently put forward as the highest performing growth location in Australia.

The dual-level dwelling comprises of 12 studio rooms, a common room, managers quarters and seven off-street parking spaces. It's located 700m from the new Northern Beaches Hospital and the adjoining site for the proposed Frenchs Forest Master Plan consisting of a new urban plaza with retail, eateries, supermarkets and professional services. The current progression of the town centre development has closed its public exhibition and is now