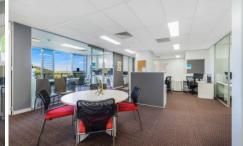

## 39&40/23 Narabang Way Belrose NSW

This is a great opportunity to secure yourself a modern and spacious office in an environmentally friendly building. Suitable for the astute investor or if you have future plans for your small to medium size business and are looking to give your employees a comfortable and well-designed workplace proven to increase staff productivity and well-being. This unique offering boasts a large and private balcony and with expansive leafy views presenting staff the freedom to enjoy the ambience of the native landscape. Feel good and look good in a space that provides floor to ceiling glass and excellent natural light.

- \* Total internal area: 127m2
- \* Unobstructed views and floor to ceiling windows
- \* Air-conditioning with glass window louvers

For full version visit the website

Type : Offices

**Price** : \$690,000 + GST