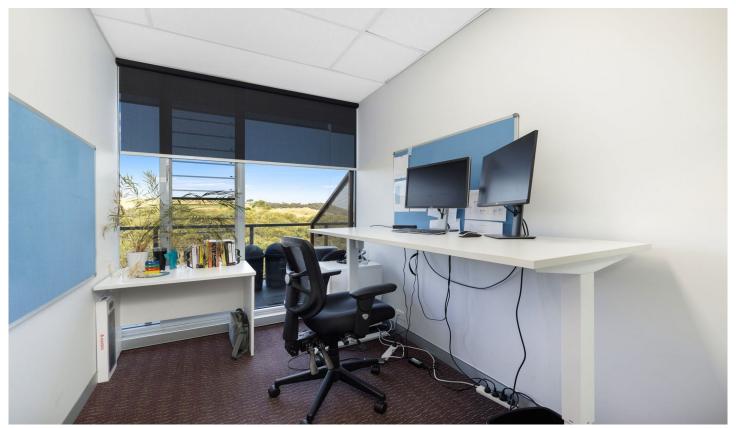

## 39&40/23 Narabang Way Belrose NSW

This is a great opportunity to secure yourself a modern and spacious office in an environmentally friendly building. Suitable for the astute investor or if you have future plans for your small to medium size business and are looking to give your employees a comfortable and well-designed workplace proven to increase staff productivity and well-being. This unique offering boasts a large and private balcony and with expansive leafy views presenting staff the freedom to enjoy the ambience of the native landscape. Feel good and look good in a space that provides floor to ceiling glass and excellent natural light.

- \* Total internal area: 127m2
- \* Unobstructed views and floor to ceiling windows
- \* Air-conditioning with glass window louvers

For full version visit the website

Type : Offices

**Price** : \$690,000 + GST