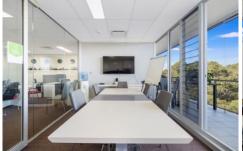

## 39&40/23 Narabang Way Belrose NSW

This is a great opportunity to secure yourself a modern and spacious office in an environmentally friendly building. Suitable for the astute investor or if you have future plans for your small to medium size business and are looking to give your employees a comfortable and well-designed workplace proven to increase staff productivity and well-being. This unique offering boasts a large and private balcony and with expansive leafy views presenting staff the freedom to enjoy the ambience of the native landscape. Feel good and look good in a space that provides floor to ceiling glass and excellent natural light.

- \* Total internal area: 127m2
- \* Unobstructed views and floor to ceiling windows
- \* Air-conditioning with glass window louvers

For full version visit the website

Type : Offices

**Price** : \$690,000 + GST