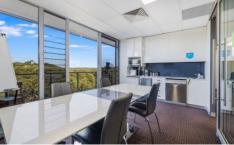

## 39&40/23 Narabang Way Belrose NSW

This is a great opportunity to secure yourself a modern and spacious office in an environmentally friendly building. Suitable for the astute investor or if you have future plans for your small to medium size business and are looking to give your employees a comfortable and well-designed workplace proven to increase staff productivity and well-being. This unique offering boasts a large and private balcony and with expansive leafy views presenting staff the freedom to enjoy the ambience of the native landscape. Feel good and look good in a space that provides floor to ceiling glass and excellent natural light.

- \* Total internal area: 127m2
- \* Unobstructed views and floor to ceiling windows
- \* Air-conditioning with glass window louvers

For full version visit the website

Type : Offices

**Price** : \$690,000 + GST