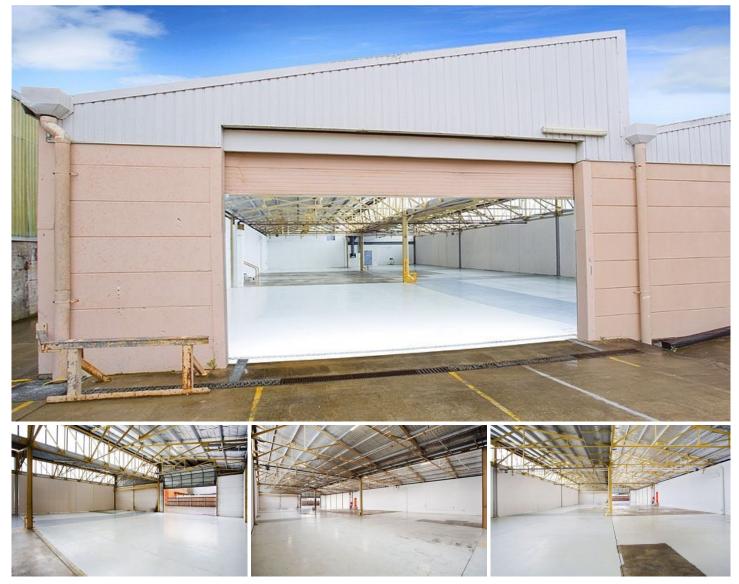

## **17 Green Street Brookvale NSW**

760sqm warehouse with a large roller door, 2 street access and off street customer parking and entry, perfect for any trade supplier wanting signage and exposure to busy Green Street.

- \* 760sqm warehouse
- \* Clearance 4.5m to 6.9m
- \* 1 year lease available then monthly thereafter
- \* 8 car spaces
- \* Own male/female amenities and kitchenette
- \* Large open plan warehouse with high ceilings
- \* Bare shell ready for your touch
- \* Fantastic natural light with sawtooth roof
- \* Shopfront entry on Green Street
- \* Close to all Warringah Mall & all public transport