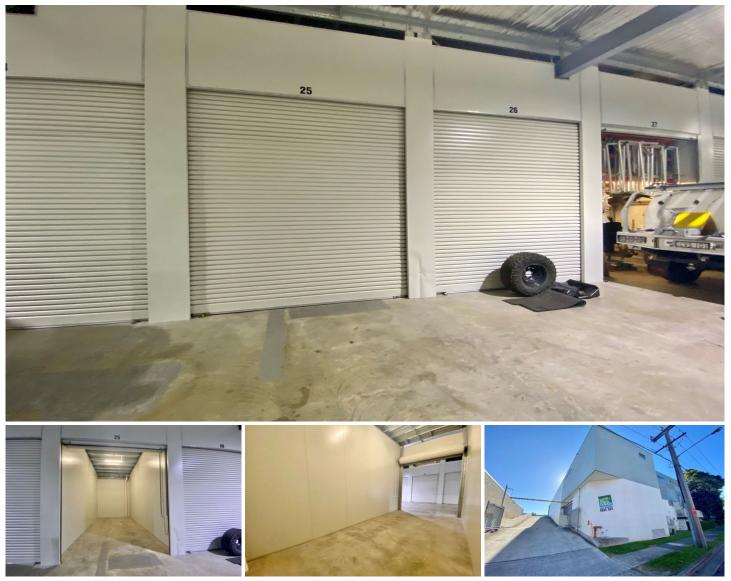

## 29/4-8 Waine Street Freshwater NSW

Situated on the top level of a full security complex, enjoy the convenience of having drive through access, high clearance and an abundance of space to work with. Perfect for a variety of storage or operational uses.

- \* Total area: 23sqm
- \* Close to Manly & Freshwater
- \* 5m internal clearance
- \* 7.2m length x 3.18m width
- \* Drive in access
- \* Quality development
- \* Security complex
- \* Communal kitchenette with sink & common toilet area
- \* 3.5m clearance roller door
- \* Ethernet & power connection