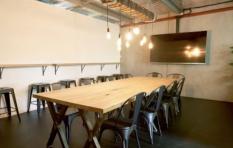

## 15/1-3 Apollo Street Warriewood NSW

This is a unique industrial style space split over two levels, perfect for businesses looking for a studio or office where their team can crunch numbers in the boardroom or get creative utilising the photography space, making it the perfect multipurpose space for any modern business. The property includes custom designed furniture and workstations, taking away the hassle and expense of bringing your own. Walk in & get to business, this space is ready to go and won't be available long.

- \* Internal area of 138sqm
- \* Kitchenette
- \* Shared male and female amenities

\* Fully-furnished

For full version visit the website

\* Boardroom

Building Size: 138 sqm

: Offices

Type

**Carole Frankston** 02 8888 8888