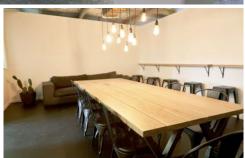

## 15/1-3 Apollo Street Warriewood NSW

This is a unique industrial style space split over two levels, perfect for businesses looking for a studio or office where their team can crunch numbers in the boardroom or get creative utilising the photography space, making it the perfect multipurpose space for any modern business. The property includes custom designed furniture and workstations, taking away the hassle and expense of bringing your own. Walk in & get to business, this space is ready to go and won't be available long.

- \* Internal area of 138sqm
- \* Kitchenette
- \* Shared male and female amenities

\* Fully-furnished

For full version visit the website

\* Boardroom

Building Size: 138 sqm

: Offices

Type

**Carole Frankston** 02 8888 8888