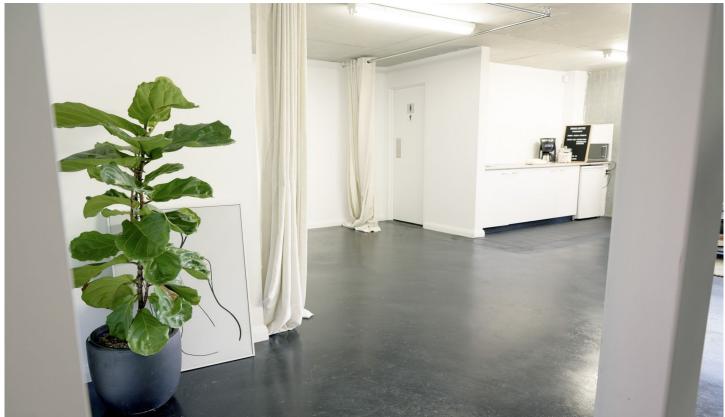

## 15/1-3 Apollo Street Warriewood NSW

This is a unique industrial style space split over two levels, perfect for businesses looking for a studio or office where their team can crunch numbers in the boardroom or get creative utilising the photography space, making it the perfect multipurpose space for any modern business. The property includes custom designed furniture and workstations, taking away the hassle and expense of bringing your own. Walk in & get to business, this space is ready to go and won't be available long.

- \* Internal area of 138sqm
- \* Kitchenette
- \* Shared male and female amenities

\* Fully-furnished

For full version visit the website

\* Boardroom

Building Size: 138 sqm

: Offices

Type

**Carole Frankston** 02 8888 8888