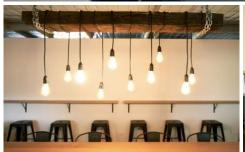

## 15/1-3 Apollo Street Warriewood NSW

This is a unique industrial style space split over two levels, perfect for businesses looking for a studio or office where their team can crunch numbers in the boardroom or get creative utilising the photography space, making it the perfect multipurpose space for any modern business. The property includes custom designed furniture and workstations, taking away the hassle and expense of bringing your own. Walk in & get to business, this space is ready to go and won't be available long.

- \* Internal area of 138sqm
- \* Kitchenette
- \* Shared male and female amenities

\* Fully-furnished

For full version visit the website

\* Boardroom

Building Size: 138 sqm

: Offices

Type

**Carole Frankston** 02 8888 8888