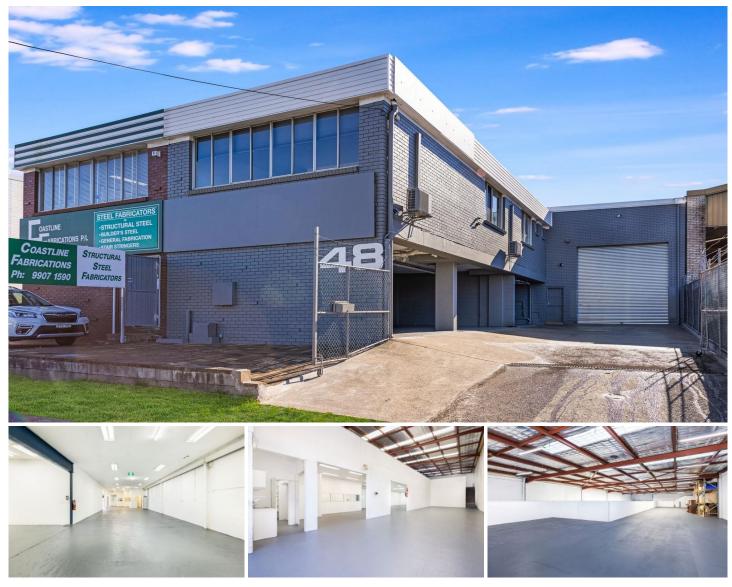

## 48 Winbourne Road Brookvale NSW

This is an exceptionally well-appointed, freestanding building and is approved as a mechanical workshop.

Total area 639sqm including an additional 200sqm mezzanine, plus 10 parking areas.

Positioned on the Northern side of Winbourne Road between Mitchell Road and Harbord Road Brookvale. This freestanding warehouse commands both street presence and high clearance in one of Brookvale's key and sought after locations. Previously a mechanical workshop for vehicles this warehouse is suitable for many uses including but not limited to manufacturing, warehousing and distribution. Position your business in a very well-appointed building and take advantage of this sought after location