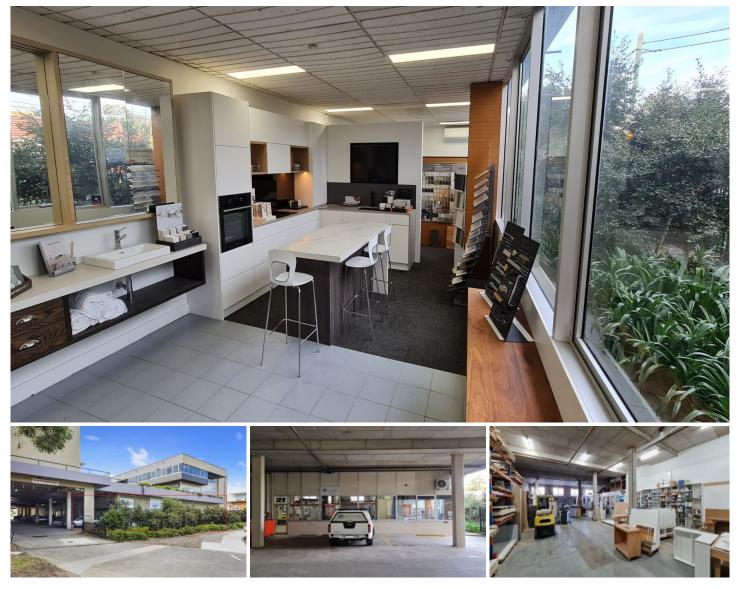

## 21/9 Powells Road Brookvale NSW

This is a practical clear-span warehouse sure to impress and suitable for many businesses. With the added bonus of having an expansive window area on the side of the warehouse, this provides extensive natural lighting into all the side office areas. This warehouse is accessed from Powells Road and Wattle Road, making it easy for your deliveries and customers to find.

- \* Total area: 473sqm
- \* Clear-span modern warehouse
- \* 9 cars spaces
- \* 4.75 metre clearance
- \* Oversized large electronic roller shutter door
- \* Covered loading & unloading
- \* Above office storage