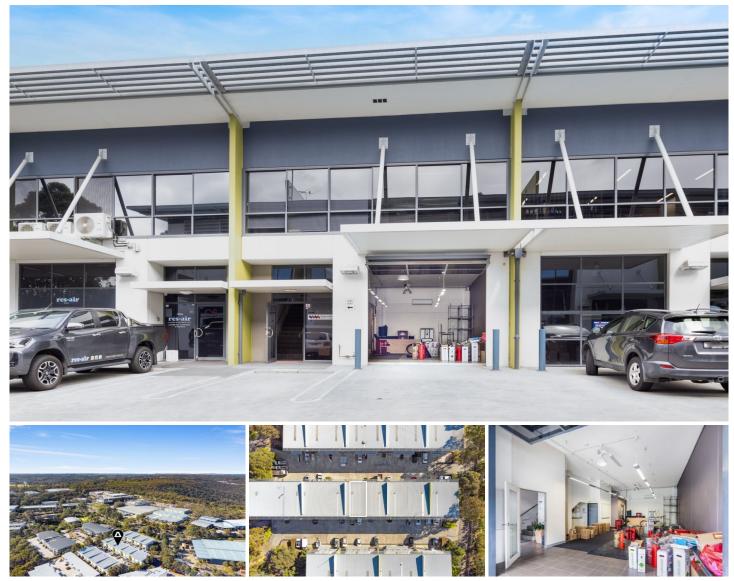

## C5/15 Narabang Way Belrose NSW

This is a very versatile warehouse made up of approximately 50% warehouse and 50% mezzanine, making it perfect perfect for many types of businesses looking to, but not limited to; storing, racking, packing and distribution.

The stylish property is located in C Block and faces north, allowing it to be bathed in natural light from its stunning tinted widows and front warehouse tilted door. The top floor has reverse cycle air-conditioning and commands views out over to the beautiful bush valleys of Garigal National Park. The office boats 2 executive offices that sit on the edge of a large open planned area, suitable for 6 or more staff.

Type Price Building Size : 165 sqm View

- : Industrial : \$ 700,000

- : https://portfolio.agentpoint.com.au/excel sior/sale/nsw/northern-beaches/belrose/ commercial/industrial/6672010

**Belinda Brown** 02 9834 1234