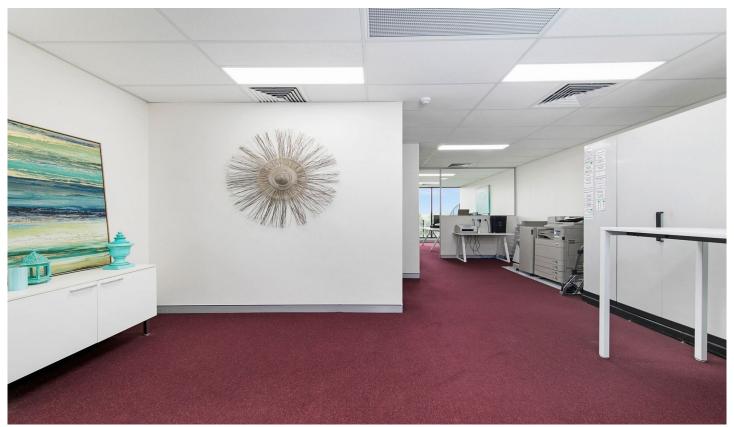

## 45/14 Narabang Way Belrose NSW

This excellent 64sqm office conveniently located in 14 Narabang Way would suit a wide variety of purchasers. Investors can take advantage of strong demand for office space and the current 6.2% Net Return!

- \* Office area 64sqm + 12sqm balcony
- \* Leased until 2nd November 2021
- \* 6.2% Net Return!
- \* Annual Gross rent: \$25,964.52 + GST
- \* Annual Strata Rates \$3,008 approx.
- \* Annual Council Rates \$1,295 approx.
- \* Annual Net rent approx: \$21,661.52
- \* Two parking spaces
- \* CPI reviews annual & market at option
- \* Extremely functional fit-out