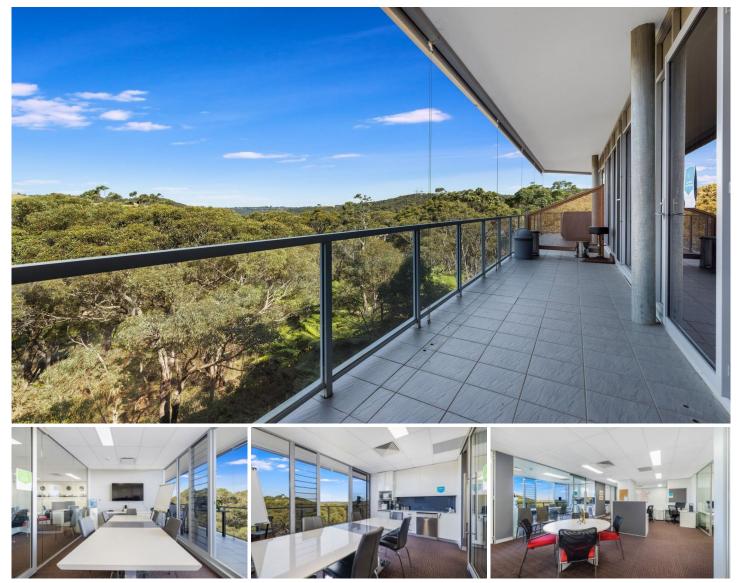

## 39&40/23 Narabang Way Belrose NSW

This is a great opportunity to secure yourself a modern and spacious office in an environmentally friendly building. Suitable for the astute investor or if you have future plans for your small to medium size business and are looking to give your employees a comfortable and well-designed workplace proven to increase staff productivity and well-being. This unique offering boasts a large and private balcony and with expansive leafy views presenting staff the freedom to enjoy the ambience of the native landscape. Feel good and look good in a space that provides floor to ceiling glass and excellent natural light.

- \* Total internal area: 127m2
- \* Unobstructed views and floor to ceiling windows
- \* Air-conditioning with glass window louvers
- For full version visit the website