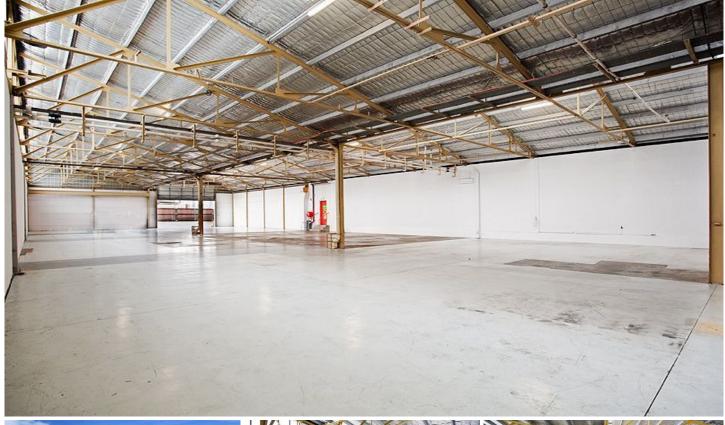

## 19 Green Street Brookvale NSW

760sqm warehouse with a large roller door, 2 street access and off street customer parking and entry, perfect for any trade supplier wanting signage and exposure to busy Green Street.

- \* 760sqm warehouse
- \* Clearance 4.5m to 6.9m
- \* 1 year lease available then monthly thereafter
- \* 8 car spaces
- \* Own male/female amenities and kitchenette
- \* Large open plan warehouse with high ceilings
- \* Bare shell ready for your touch
- \* Fantastic natural light with sawtooth roof
- \* Shopfront entry on Green Street
- \* Close to all Warringah Mall & all public transport