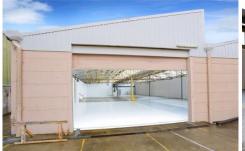

## 19 Green Street Brookvale NSW

760sqm warehouse with a large roller door, 2 street access and off street customer parking and entry, perfect for any trade supplier wanting signage and exposure to busy Green Street.

- \* 760sqm warehouse
- \* Clearance 4.5m to 6.9m
- \* 1 year lease available then monthly thereafter
- \* 8 car spaces
- \* Own male/female amenities and kitchenette
- \* Large open plan warehouse with high ceilings
- \* Bare shell ready for your touch
- \* Fantastic natural light with sawtooth roof
- \* Shopfront entry on Green Street
- \* Close to all Warringah Mall & all public transport