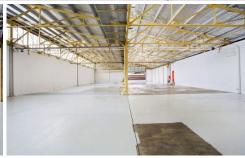

## 19 Green Street Brookvale NSW

760sqm warehouse with a large roller door, 2 street access and off street customer parking and entry, perfect for any trade supplier wanting signage and exposure to busy Green Street.

- \* 760sqm warehouse
- \* Clearance 4.5m to 6.9m
- \* 1 year lease available then monthly thereafter
- \* 8 car spaces
- \* Own male/female amenities and kitchenette
- \* Large open plan warehouse with high ceilings
- \* Bare shell ready for your touch
- \* Fantastic natural light with sawtooth roof
- \* Shopfront entry on Green Street
- \* Close to all Warringah Mall & all public transport