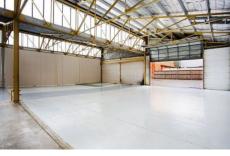

## 19 Green Street Brookvale NSW

760sqm warehouse with a large roller door, 2 street access and off street customer parking and entry, perfect for any trade supplier wanting signage and exposure to busy Green Street.

- \* 760sqm warehouse
- \* Clearance 4.5m to 6.9m
- \* 1 year lease available then monthly thereafter
- \* 8 car spaces
- \* Own male/female amenities and kitchenette
- \* Large open plan warehouse with high ceilings
- \* Bare shell ready for your touch
- \* Fantastic natural light with sawtooth roof
- \* Shopfront entry on Green Street
- \* Close to all Warringah Mall & all public transport