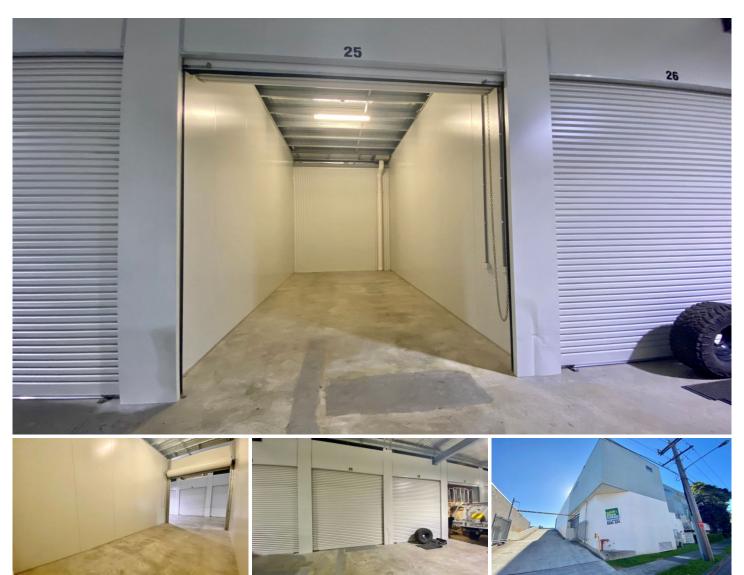

## 25/4-8 Waine Street Freshwater NSW

Situated on the top level of a full security complex, enjoy the convenience of having drive through access, high clearance and an abundance of space to work with. Perfect for a variety of storage or operational uses.

- \* Total area: 23sqm
- \* Close to Manly & Freshwater
- \* 5m internal clearance
- \* 7.2m length x 3.18m width
- \* Drive in access
- \* Quality development
- \* Security complex
- \* Communal kitchenette with sink & common toilet area
- \* 3.5m clearance roller door
- \* Ethernet & power connection