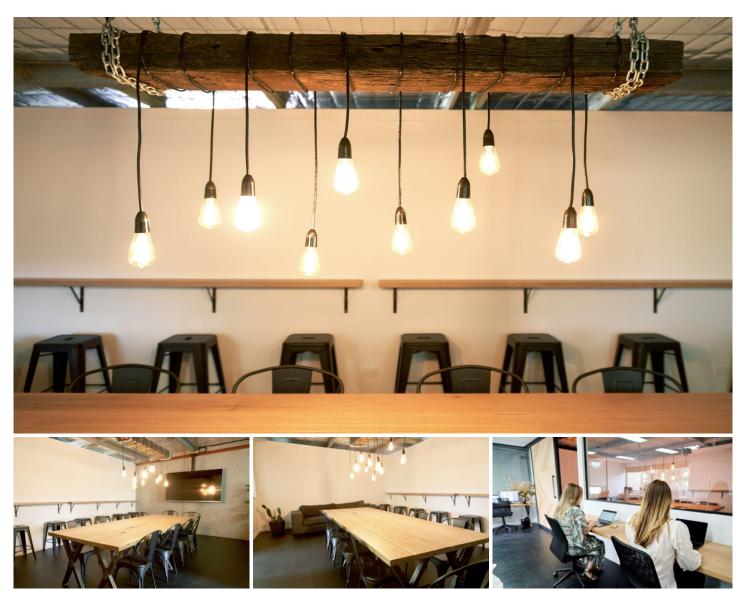

## 13/1-3 Apollo Street Warriewood NSW

This is a unique industrial style space split over two levels, perfect for businesses looking for a studio or office where their team can crunch numbers in the boardroom or get creative utilising the photography space, making it the perfect multipurpose space for any modern business. The property includes custom designed furniture and workstations, taking away the hassle and expense of bringing your own. Walk in & get to business, this space is ready to go and won't be available long.

- \* Internal area of 138sqm
- \* Fully-furnished
- \* Kitchenette
- \* Shared male and female amenities
- \* Boardroom

: Offices Type Building Size: 138 sqm

: https://portfolio.agentpoint.com.au/excel sior/lease/nsw/northern-beaches/warrie wood/commercial/offices/6672001