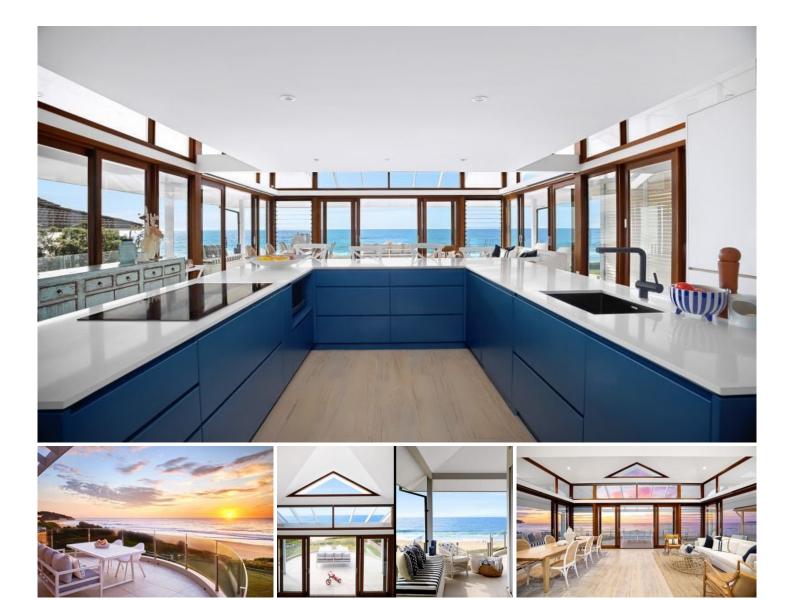

## 2/165 Ocean Street Narrabeen NSW

Anchored to the shores of Narrabeen Beach, this unique oceanfront residence commands awe-inspiring unobstructed views over the ocean that sweep to Narrabeen Headland, Collaroy Beach to Long Reef Headland and beyond. Oriented for absolute privacy with all principal rooms soaking up the endless ocean vista, the home's pared back interiors and select palette of finishes been crafted to integrate with its coastal setting, with hardy materials to stand the test of time. The free-flowing living space is anchored by a new gourmet kitchen, framed by vast panels of glass blurring the lines between indoors and out. Upstairs is dedicated to a master suite, two middle level bedrooms, plus a lower-level study perfect for those working from home. High-end finishes achieve a luxurious take on relaxed barefoot living in one of Narrabeen best