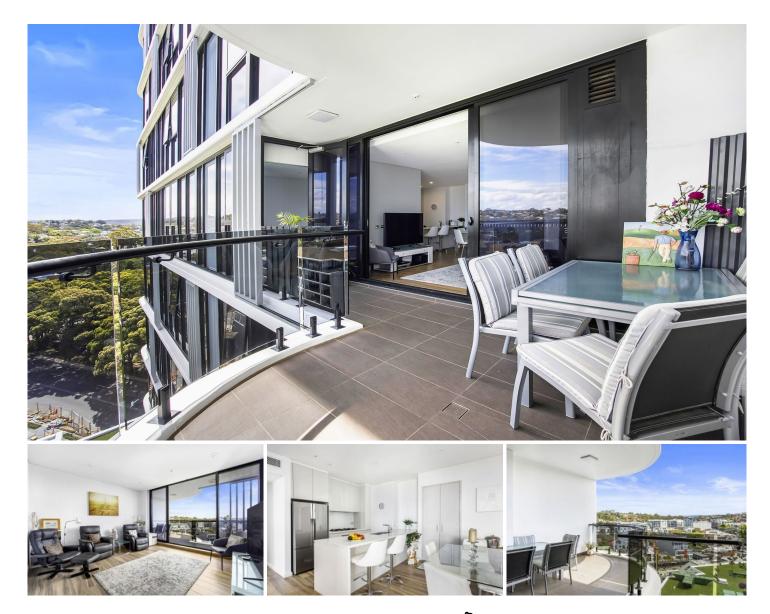

## 1223/15 Howard Avenue Dee Why NSW

\* For a private inspection or virtual tour of this property please contact the agent to arrange an appointment.

Holding a 12th floor position within the landmark 'Lighthouse' complex, this 'as new' apartment captures panoramic district views reaching all the way to the city skyline. Clean lines, stylish interiors, quality fixtures and finishes and a spacious three-bedroom layout with wall-to-wall windows framing the wide-open vista and a covered balcony for dining alfresco while enjoying magical sunsets. It makes for comfortable contemporary living with level lift access to secure parking and resort-style facilities including a heated pool, spa, gym and children's playground. Day to day living is a dream with direct access to cosmopolitan dining options, offering everything from trendy bars, delis and sushi bars to supermarkets and express B-line city buses, while close proximity to Dee Why