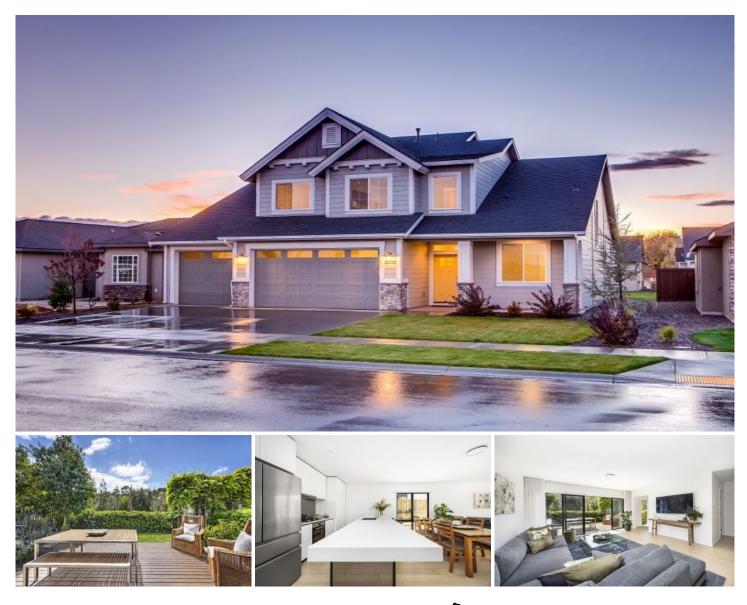

## 6 Hastings Street Warriewood NSW

Claiming the best position in the 'Sunland Estate this beautifully conceived home's timeless crafted interiors and the extensive use of glass harness the northerly sunshine and take in serene green outlooks of the neighbouring park. The free-flowing living and dining space is anchored by a gourmet kitchen with walls of sliding doors leading out to a sunny entertainer's deck and a child-friendly garden. A family focused layout features four big bedrooms, including a private master suite, plus a casual living area on the upper level. Its family orientated neighbourhood is positioned with access to the area's abundant nature reserves, picturesque walking trails, child-friendly parks, local shops, schools, express B-line city buses and surf beaches.

- Open-plan living and dining effortlessly flows outdoors, upstairs family/media room