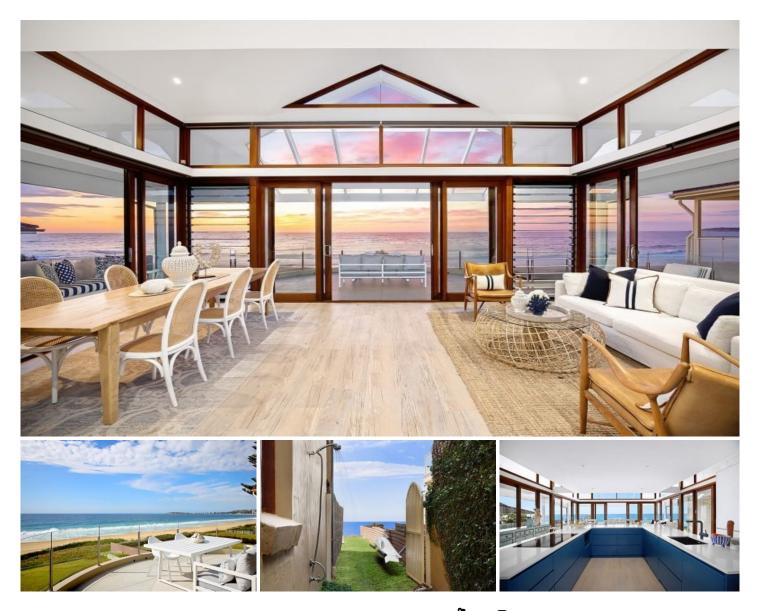

## 2/165 Ocean Street Narrabeen NSW

Anchored to the shores of Narrabeen Beach, this unique oceanfront residence commands awe-inspiring unobstructed views over the ocean that sweep to Narrabeen Headland, Collaroy Beach to Long Reef Headland and beyond. Oriented for absolute privacy with all principal rooms soaking up the endless ocean vista, the home's pared back interiors and select palette of finishes been crafted to integrate with its coastal setting, with hardy materials to stand the test of time. The free-flowing living space is anchored by a new gourmet kitchen, framed by vast panels of glass blurring the lines between indoors and out. Upstairs is dedicated to a master suite, two middle level bedrooms, plus a lower-level study perfect for those working from home. High-end finishes achieve a luxurious take on relaxed barefoot living in one of Narrabeen best