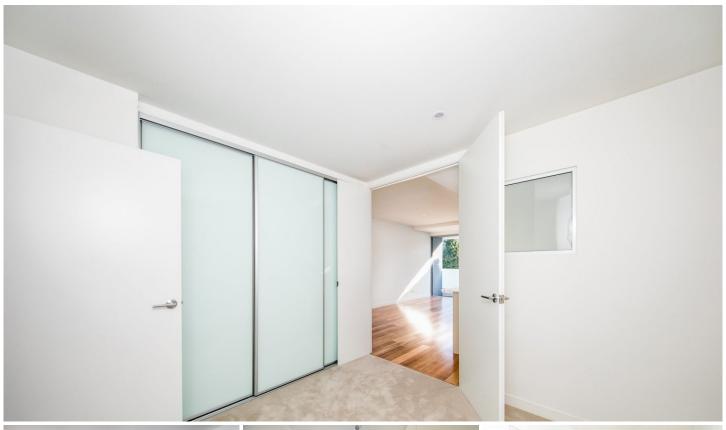

## The property features:

- Modern One bedroom + Separate Study Apartment
- Whisper quiet at back of block, Wooden floorboards throughout
- Designer kitchen with gas cook-top/oven, dishwasher & island
- Spacious combined lounge/dining with A/C, NBN internet, gas, TV connections  $\,$
- Massive undercover balcony with quiet, leafy views & power/water/gas connections
- Large bedroom with built-in robe & dual room access
- -Spacious bathroom with internal laundry facilities
- Separate Study/Home Office/Guest room
- Single security car space, security building