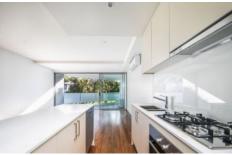

## The property features:

- Modern One bedroom + Separate Study Apartment
- Whisper quiet at back of block, Wooden floorboards throughout
- Designer kitchen with gas cook-top/oven, dishwasher & island
- Spacious combined lounge/dining with A/C, NBN internet, gas, TV connections  $\,$
- Massive undercover balcony with quiet, leafy views & power/water/gas connections
- Large bedroom with built-in robe & dual room access
- -Spacious bathroom with internal laundry facilities
- Separate Study/Home Office/Guest room
- Single security car space, security building