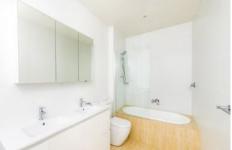

## The property features:

- Modern One bedroom + Separate Study Apartment
- Whisper quiet at back of block, Wooden floorboards throughout
- Designer kitchen with gas cook-top/oven, dishwasher & island
- Spacious combined lounge/dining with A/C, NBN internet, gas, TV connections  $\,$
- Massive undercover balcony with quiet, leafy views & power/water/gas connections
- Large bedroom with built-in robe & dual room access
- -Spacious bathroom with internal laundry facilities
- Separate Study/Home Office/Guest room
- Single security car space, security building