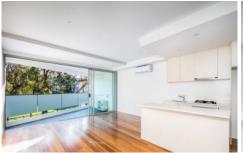

## The property features:

- Modern One bedroom + Separate Study Apartment
- Whisper quiet at back of block, Wooden floorboards throughout
- Designer kitchen with gas cook-top/oven, dishwasher & island
- Spacious combined lounge/dining with A/C, NBN internet, gas, TV connections  $\,$
- Massive undercover balcony with quiet, leafy views & power/water/gas connections
- Large bedroom with built-in robe & dual room access
- -Spacious bathroom with internal laundry facilities
- Separate Study/Home Office/Guest room
- Single security car space, security building