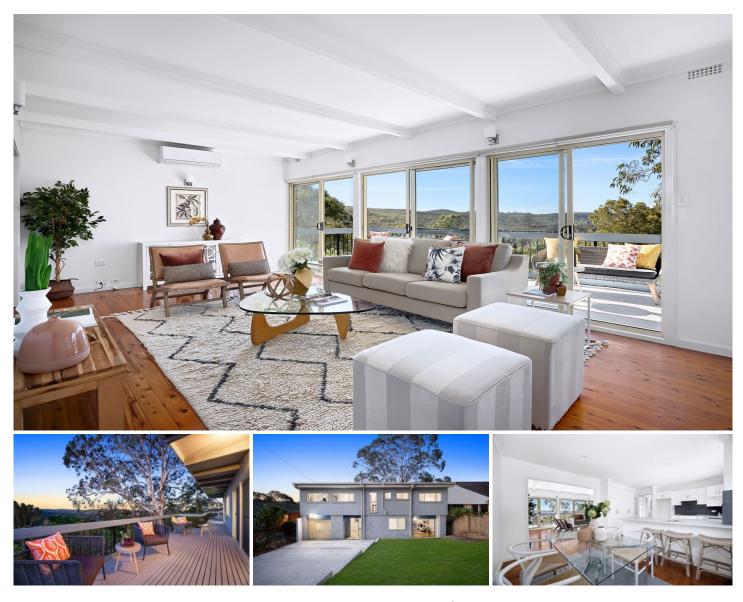

## **13 Paling Place Beacon Hill NSW**

Please contact the agent to arrange a private inspection or virtual tour.

Newly renovated in fresh contemporary themes, this serene family home reveals spacious proportions and a separate lower-level granny flat offering a flexible solution for modern lifestyles. Taking in sweeping views over the district that come alive at night, the defined lounge and dining area is anchored by a stylish stone crafted kitchen. Wall-to-wall of sliding glass doors deliver seamless indoor and outdoor flow to the full-length north facing balcony, ideal for alfresco entertaining. Three bedrooms rest on the upper level, plus a separate one-bedroom granny flat, which is perfect for teens, in-laws or potential income (STCA). It's located close to village shops and express city buses, it's also conveniently accessible to Warringah Mall and a choice of beaches.