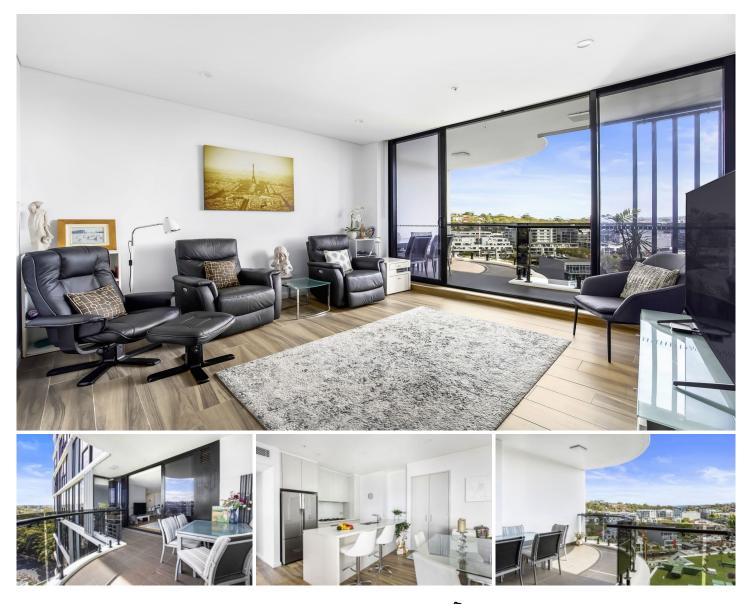

## 1214/15 Howard Avenue Dee Why NSW

\* For a private inspection or virtual tour of this property please contact the agent to arrange an appointment.

Holding a 12th floor position within the landmark 'Lighthouse' complex, this 'as new' apartment captures panoramic district views reaching all the way to the city skyline. Clean lines, stylish interiors, quality fixtures and finishes and a spacious three-bedroom layout with wall-to-wall windows framing the wide-open vista and a covered balcony for dining alfresco while enjoying magical sunsets. It makes for comfortable contemporary living with level lift access to secure parking and resort-style facilities including a heated pool, spa, gym and children's playground. Day to day living is a dream with direct access to cosmopolitan dining options, offering everything from trendy bars, delis and sushi bars to supermarkets and express B-line city buses, while close proximity to Dee Why