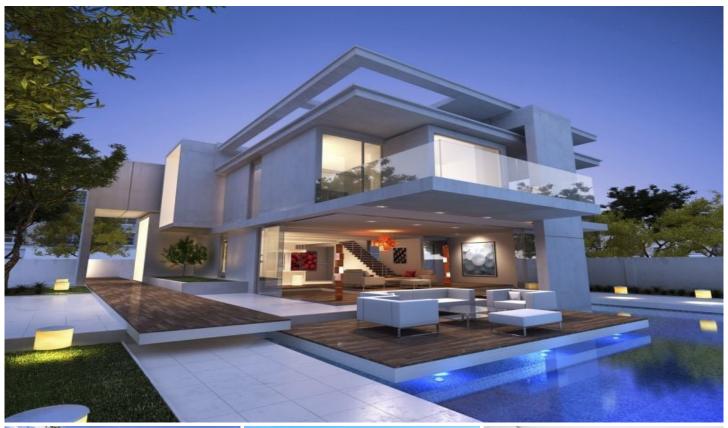

## 7 Hastings Street Warriewood NSW

Claiming the best position in the 'Sunland Estate this beautifully conceived home's timeless crafted interiors and the extensive use of glass harness the northerly sunshine and take in serene green outlooks of the neighbouring park. The free-flowing living and dining space is anchored by a gourmet kitchen with walls of sliding doors leading out to a sunny entertainer's deck and a child-friendly garden. A family focused layout features four big bedrooms, including a private master suite, plus a casual living area on the upper level. Its family orientated neighbourhood is positioned with access to the area's abundant nature reserves, picturesque walking trails, child-friendly parks, local shops, schools, express B-line city buses and surf beaches.

- Open-plan living and dining effortlessly flows outdoors, upstairs family/media room  $\,$ 

4 📭 2 ⋤ 2 😭

Price: Auction

**View**: https://portfolio.agentpoint.com.au/everest/sale/n sw/northern-beaches/warriewood/residential/tow