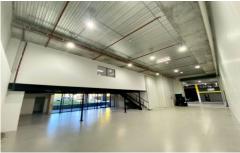

## 46/4-7 Villiers Place Cromer NSW

This warehouse boasts 328sqm of building, consisting of 211sqm of warehouse floor and 117sqm of internal office space. Plus 3 car spaces. This property would suit any owner-occupier or wise investor.

Immerse and grow your capital investment OR business in the best warehouse, in the best position, in the newest warehouse complex on the Northern Beaches.

Your tenants or staff will flourish and thank you for the increased efficiencies that come with this enormous high clearance warehouse, which also incorporates an amazing ultra-modern, fully renovated mezzanine office area. Enjoy the benefits of a beautifully extended kitchenette and staff room area that spills out into a pleasant grassy sphere,