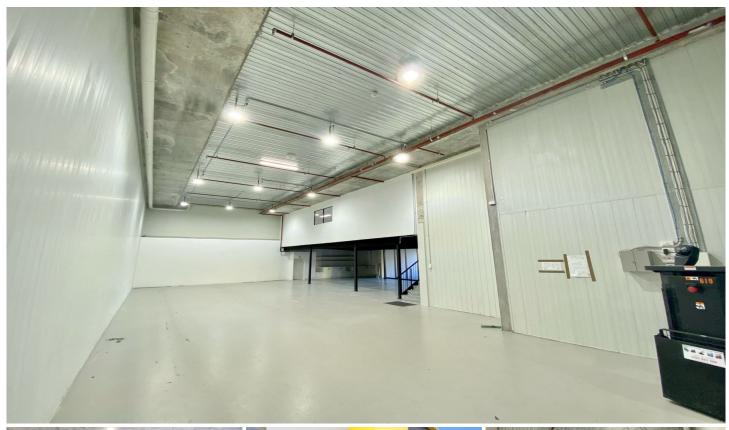

## 46/4-7 Villiers Place Cromer NSW

This warehouse boasts 328sqm of building, consisting of 211sqm of warehouse floor and 117sqm of internal office space. Plus 3 car spaces. This property would suit any owner-occupier or wise investor.

Immerse and grow your capital investment OR business in the best warehouse, in the best position, in the newest warehouse complex on the Northern Beaches.

Your tenants or staff will flourish and thank you for the increased efficiencies that come with this enormous high clearance warehouse, which also incorporates an amazing ultra-modern, fully renovated mezzanine office area. Enjoy the benefits of a beautifully extended kitchenette and staff room area that spills out into a pleasant grassy sphere,