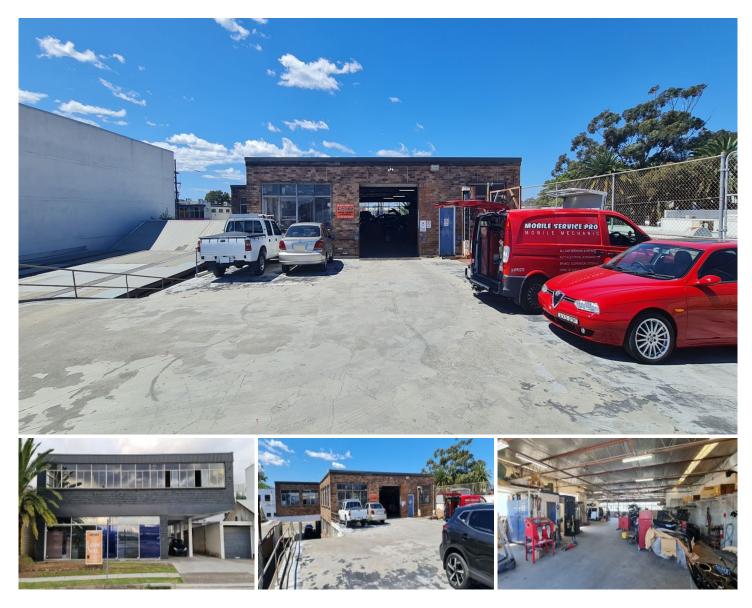

## 5/9 Roger Street Brookvale NSW

This warehouse is conveniently positioned up on the top floor of a free standing building just off Pittwater Road in Roger Street Brookvale. The property boasts a large number of windows, allowing loads of natural light. This provides any business with huge signage opportunities, promoting your business to loads of passing traffic every day. Zoned B5 business development, this provides flexible business uses, including but limited to; warehousing, storage, vehicle storage, distribution, hardware and building supplies, manufacturing, and specialised retail with Council approval.

- \* Total warehouse area 437sqm
- \* 2 car spaces
- \* Superb natural lighting