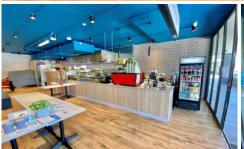

## 2/180 South Creek Road Wheeler Heights NSW

This boutique retail shop is available for lease in Livistona, an exclusive development of 39 apartments and 10 retail shops located in the heart of Wheeler Heights, across from St. Matthew's Farm playing fields.

This rare opportunity to move straight in and start trading is a great opportunity to cater to the residents of the complex as well as the surrounding local community.

- \* Total Internal Area: 89m2
- 16m2 of outdoor space plus 9m2 storage space
- \* Full fit out available over \$220,000 spent by the owner
- \* 2 car spaces plus options for customer parking
- \* Brand new local retail centre with 10 shops close to full occupation