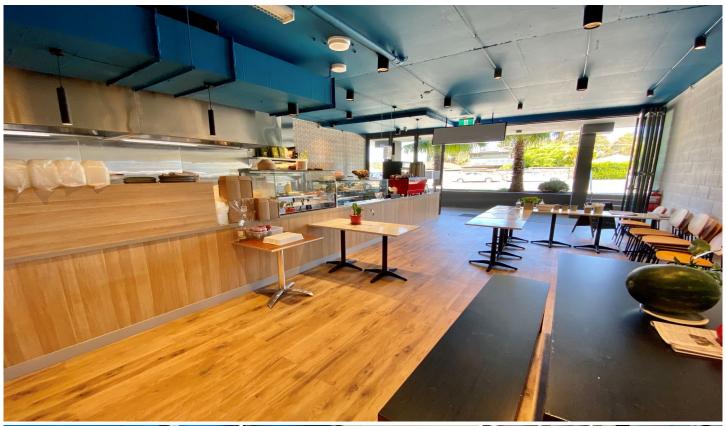

## 2/180 South Creek Road Wheeler Heights NSW

This boutique retail shop is available for lease in Livistona, an exclusive development of 39 apartments and 10 retail shops located in the heart of Wheeler Heights, across from St. Matthew's Farm playing fields.

This rare opportunity to move straight in and start trading is a great opportunity to cater to the residents of the complex as well as the surrounding local community.

- \* Total Internal Area: 89m2
- 16m2 of outdoor space plus 9m2 storage space
- \* Full fit out available over \$220,000 spent by the owner
- \* 2 car spaces plus options for customer parking
- \* Brand new local retail centre with 10 shops close to full occupation