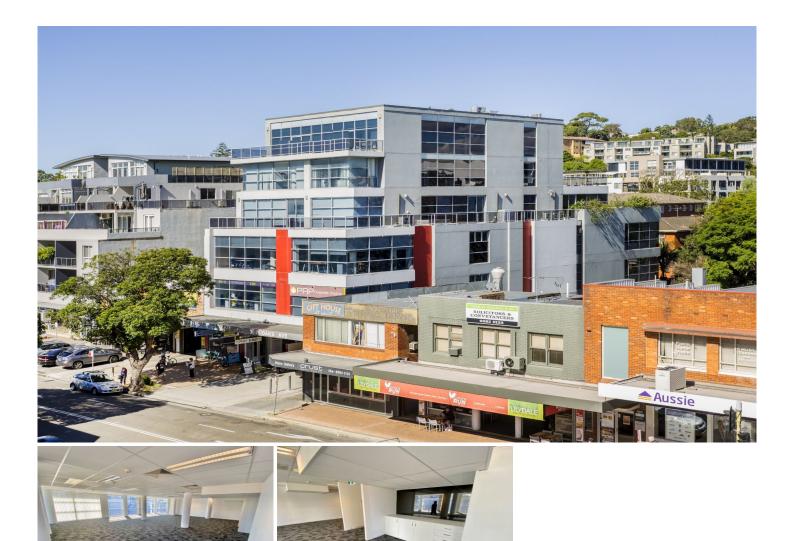

## 101a/7 Oaks Avenue Dee Why NSW

Total area: 100sqm plus 1 car space. Secure your position in Dee Why Town Centre today and lease one of the best offices Dee Why has to offer.

- \* Internal wall to be installed to divide this Suite
- \* Shared male & female amenities
- \* Internal kitchenette to be installed
- \* Perimeter windows offering excellent natural light
- \* Lift access and parking available
- \* Close to Dee Why main bus stop
- \* Join other professionals and medical users
- \* Cafes & eateries at your doorstep
- \* Great off street parking and close to local council car parks
- \* Approximate Outgoings: \$110/sqm