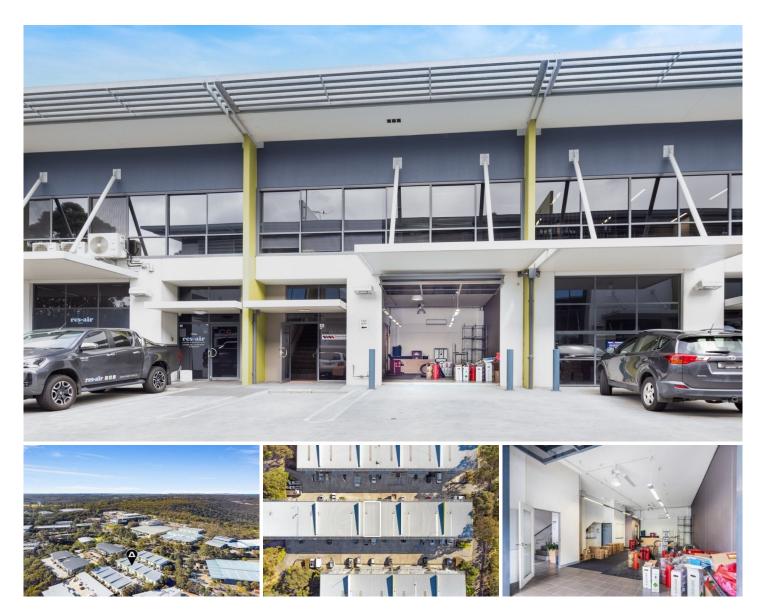

## C5/15 Narabang Way Belrose NSW

This is a very versatile warehouse made up of approximately 50% warehouse and 50% mezzanine, making it perfect perfect for many types of businesses looking to, but not limited to; storing, racking, packing and distribution.

The stylish property is located in C Block and faces north, allowing it to be bathed in natural light from its stunning tinted widows and front warehouse tilted door. The top floor has reverse cycle air-conditioning and commands views out over to the beautiful bush valleys of Garigal National Park. The office boats 2 executive offices that sit on the edge of a large open planned area, suitable for 6 or more staff.