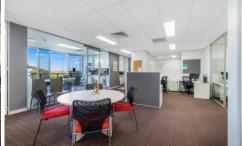

## 39&40/23 Narabang Way Belrose NSW

This is a great opportunity to secure yourself a modern and spacious office in an environmentally friendly building. Suitable for the astute investor or if you have future plans for your small to medium size business and are looking to give your employees a comfortable and well-designed workplace proven to increase staff productivity and well-being. This unique offering boasts a large and private balcony and with expansive leafy views presenting staff the freedom to enjoy the ambience of the native landscape. Feel good and look good in a space that provides floor to ceiling glass and excellent natural light.

- \* Total internal area: 127m2
- \* Unobstructed views and floor to ceiling windows
- \* Air-conditioning with glass window louvers