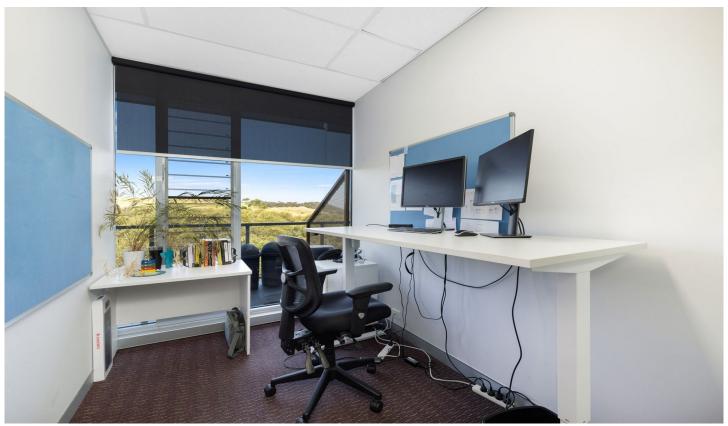

## 39&40/23 Narabang Way Belrose NSW

This is a great opportunity to secure yourself a modern and spacious office in an environmentally friendly building. Suitable for the astute investor or if you have future plans for your small to medium size business and are looking to give your employees a comfortable and well-designed workplace proven to increase staff productivity and well-being. This unique offering boasts a large and private balcony and with expansive leafy views presenting staff the freedom to enjoy the ambience of the native landscape. Feel good and look good in a space that provides floor to ceiling glass and excellent natural light.

- \* Total internal area: 127m2
- \* Unobstructed views and floor to ceiling windows
- \* Air-conditioning with glass window louvers