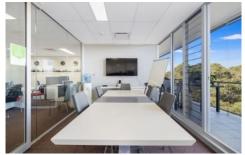

## 39&40/23 Narabang Way Belrose NSW

This is a great opportunity to secure yourself a modern and spacious office in an environmentally friendly building. Suitable for the astute investor or if you have future plans for your small to medium size business and are looking to give your employees a comfortable and well-designed workplace proven to increase staff productivity and well-being. This unique offering boasts a large and private balcony and with expansive leafy views presenting staff the freedom to enjoy the ambience of the native landscape. Feel good and look good in a space that provides floor to ceiling glass and excellent natural light.

- \* Total internal area: 127m2
- \* Unobstructed views and floor to ceiling windows
- \* Air-conditioning with glass window louvers