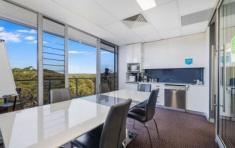

## 39&40/23 Narabang Way Belrose NSW

This is a great opportunity to secure yourself a modern and spacious office in an environmentally friendly building. Suitable for the astute investor or if you have future plans for your small to medium size business and are looking to give your employees a comfortable and well-designed workplace proven to increase staff productivity and well-being. This unique offering boasts a large and private balcony and with expansive leafy views presenting staff the freedom to enjoy the ambience of the native landscape. Feel good and look good in a space that provides floor to ceiling glass and excellent natural light.

- \* Total internal area: 127m2
- \* Unobstructed views and floor to ceiling windows
- \* Air-conditioning with glass window louvers