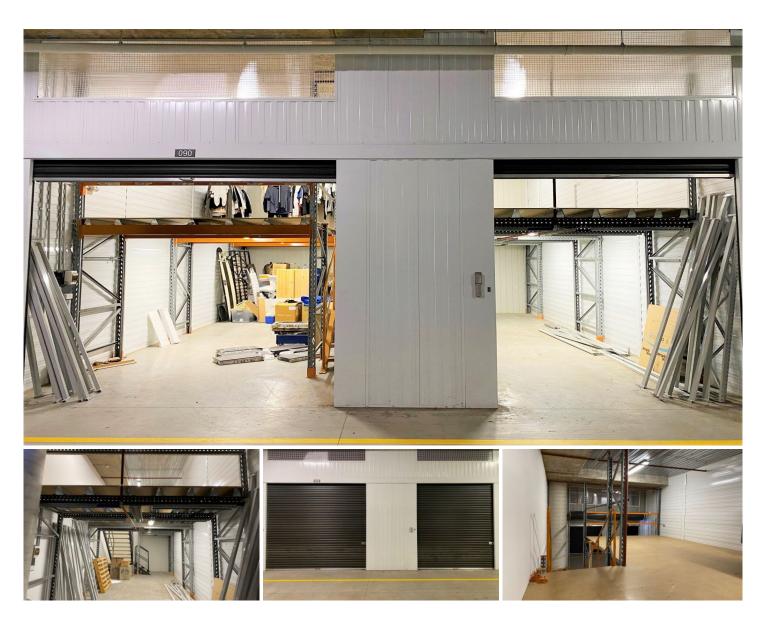

## 92/69 Middleton Road Cromer NSW

- \* Total Internal Area: 64m2
- \* Dimensions 8.8m length x 7.3m width
- \* Newly completed development The Vault, Cromer
- \* Great position within complex 4th unit from the entrance gate
- \* Excellent access with 2 roller doors
- \* Divided into 2 units that can be recombined
- \* Bonus mezzanine area of 46sqm (left 26sqm, right 20sqm)
- \* Perfect for investors or owner occupiers. Occupy all or rent one out!
- \* Layout of complex allows for occupant to drive up to the
- \* Internal clearance up to around 5m
- \* Shared disabled access amenities in complex