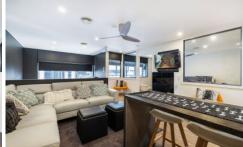

## 18/14 Polo Avenue Mona Vale NSW

This is a beautifully presented warehouse with floor to ceiling glass and is packed with audio visual, security systems and much more. The property comes fully furnished, offering many businesses a turnkey versatile property. It is generously equipped with several air conditioning units and electronic connectivity, making it suitable for any home business needing to expand in the comfort of a well-equipped place of business.