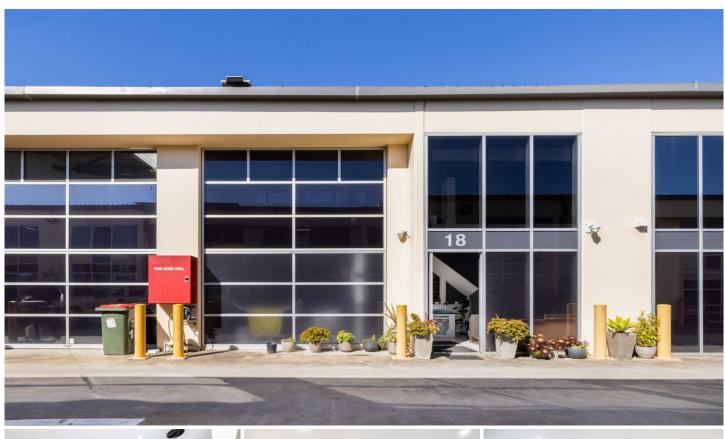

## 18/14 Polo Avenue Mona Vale NSW

This is a beautifully presented warehouse with floor to ceiling glass and is packed with audio visual, security systems and much more. The property comes fully furnished, offering many businesses a turnkey versatile property. It is generously equipped with several air conditioning units and electronic connectivity, making it suitable for any home business needing to expand in the comfort of a well-equipped place of business.

Polo By The Sea is a highly sought after two level secure complex, complete with CCTV and automatically closing gates. Constructed with precast concrete walling, insulated metal roofing, extensive tinted glass with powder coated aluminium window panels and Bifold glazed panel doors, this property is built to last. Positioned nestled in a friendly