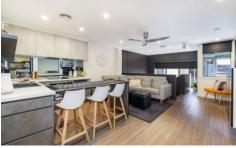

## 18/14 Polo Avenue Mona Vale NSW

This is a beautifully presented warehouse with floor to ceiling glass and is packed with audio visual, security systems and much more. The property comes fully furnished, offering many businesses a turnkey versatile property. It is generously equipped with several air conditioning units and electronic connectivity, making it suitable for any home business needing to expand in the comfort of a well-equipped place of business.