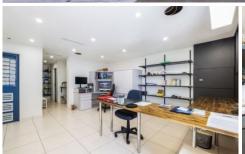

## 18/14 Polo Avenue Mona Vale NSW

This is a beautifully presented warehouse with floor to ceiling glass and is packed with audio visual, security systems and much more. The property comes fully furnished, offering many businesses a turnkey versatile property. It is generously equipped with several air conditioning units and electronic connectivity, making it suitable for any home business needing to expand in the comfort of a well-equipped place of business.