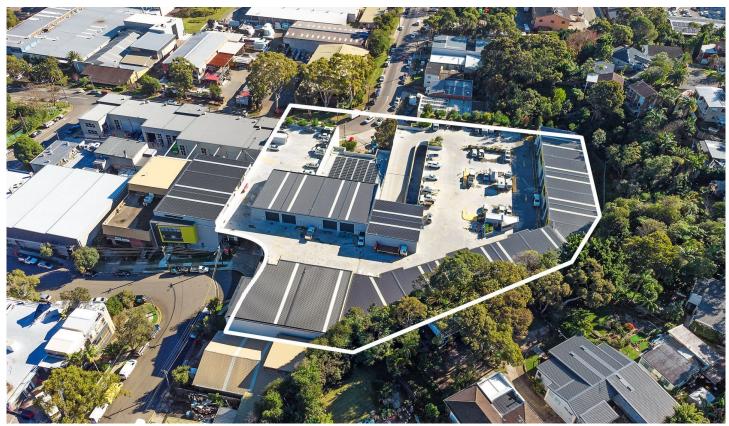

## 39/4-7 Villiers Place Cromer NSW

Opportunities to secure warehouses like these, don't come up very often on the Northern Beaches.

Looking to set yourself up with an ideal well-sought after investment? Want to give your business and staff a professional and operational lift by being immersed in the newest warehouse complex on the Northern Beaches? Then look no further.

Your business or investment will flourish, with all the facilities and increased efficiencies that will come with this well-designed high clearance warehouse.

The warehouse is positioned near the front entrance on the ground floor of a brand new complex. Boasting 250sqm of