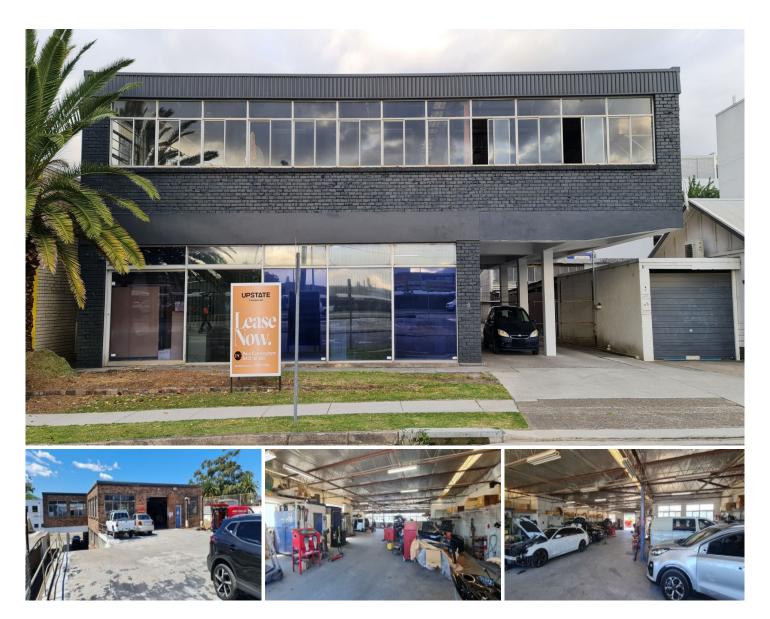

## 3/6 Roger Street Brookvale NSW

This warehouse is conveniently positioned up on the top floor of a free standing building just off Pittwater Road in Roger Street Brookvale. The property boasts a large number of windows, allowing loads of natural light. This provides any business with huge signage opportunities, promoting your business to loads of passing traffic every day. Zoned B5 business development, this provides flexible business uses, including but limited to; warehousing, storage, vehicle storage, distribution, hardware and building supplies, manufacturing, and specialised retail with Council approval.

- \* Total warehouse area 437sqm
- \* 2 car spaces
- \* Superb natural lighting

For full version visit the website

Type : Industrial Price : Contact Agent Building Size : 437 sqm

View : https://po

: https://portfolio.agentpoint.com.au/evere st/lease/nsw/northern-beaches/brookval