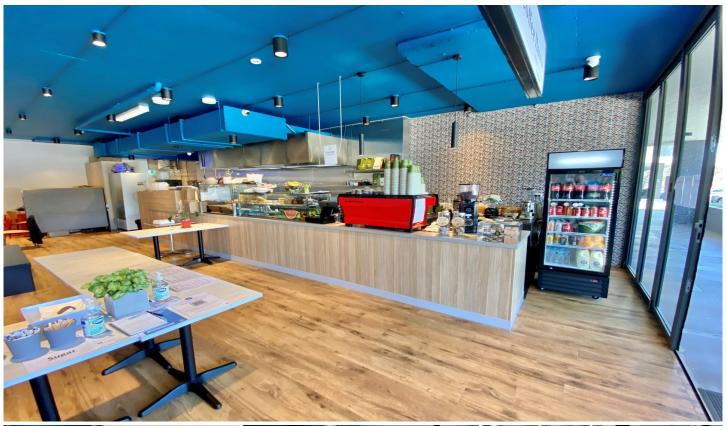

## 2/180 South Creek Road Wheeler Heights NSW

This boutique retail shop is available for lease in Livistona, an exclusive development of 39 apartments and 10 retail shops located in the heart of Wheeler Heights, across from St. Matthew's Farm playing fields.

This rare opportunity to move straight in and start trading is a great opportunity to cater to the residents of the complex as well as the surrounding local community.

- \* Total Internal Area: 89m2
- \* 16m2 of outdoor space plus 9m2 storage space
- \* Full fit out available over \$220,000 spent by the owner
- \* 2 car spaces plus options for customer parking
- \* Brand new local retail centre with 10 shops close to full occupation