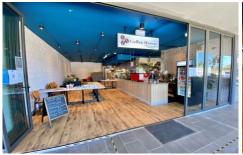

## 2/180 South Creek Road Wheeler Heights NSW

This boutique retail shop is available for lease in Livistona, an exclusive development of 39 apartments and 10 retail shops located in the heart of Wheeler Heights, across from St. Matthew's Farm playing fields.

This rare opportunity to move straight in and start trading is a great opportunity to cater to the residents of the complex as well as the surrounding local community.

- \* Total Internal Area: 89m2
- \* 16m2 of outdoor space plus 9m2 storage space
- \* Full fit out available over \$220,000 spent by the owner
- \* 2 car spaces plus options for customer parking
- \* Brand new local retail centre with 10 shops close to full occupation