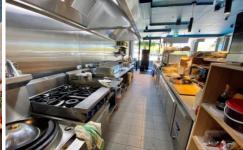

This rare opportunity to move straight in and start trading is a great opportunity to cater to the residents of the complex as well as the surrounding local community.

- \* Total Internal Area: 89m2
- \* 16m2 of outdoor space plus 9m2 storage space
- \* Full fit out available over \$220,000 spent by the owner
- \* 2 car spaces plus options for customer parking
- \* Brand new local retail centre with 10 shops close to full occupation