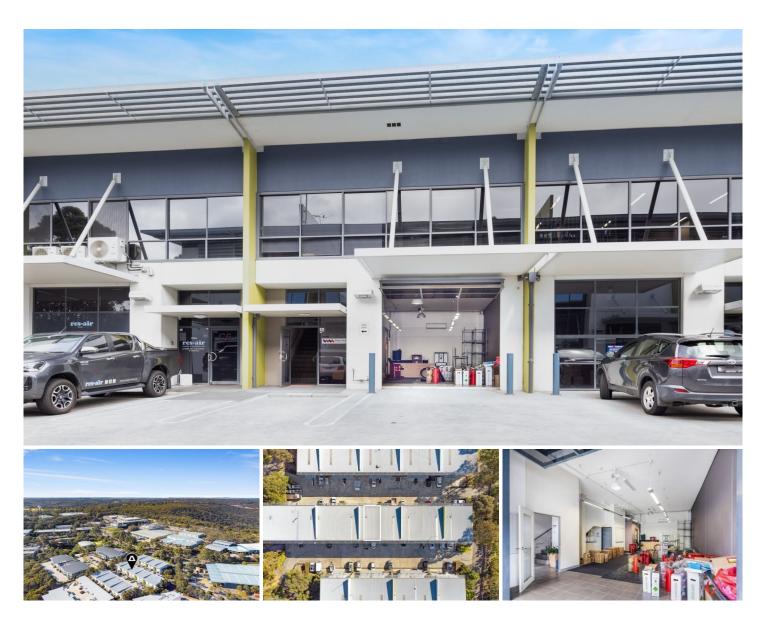

## C5/15 Narabang Way Belrose NSW

This is a very versatile warehouse made up of approximately 50% warehouse and 50% mezzanine, making it perfect perfect for many types of businesses looking to, but not limited to; storing, racking, packing and distribution.

The stylish property is located in C Block and faces north, allowing it to be bathed in natural light from its stunning tinted widows and front warehouse tilted door. The top floor has reverse cycle air-conditioning and commands views out over to the beautiful bush valleys of Garigal National Park. The office boats 2 executive offices that sit on the edge of a large open planned area, suitable for 6 or more staff.

Type : Industrial Price : \$ 700,000 Building Size : 165 sqm

View : https://portfolio.agentpoint.com.au/evere

st/sale/nsw/northern-beaches/belrose/co

mmercial/industrial/6672010

Belinda Brown 02 9834 1234