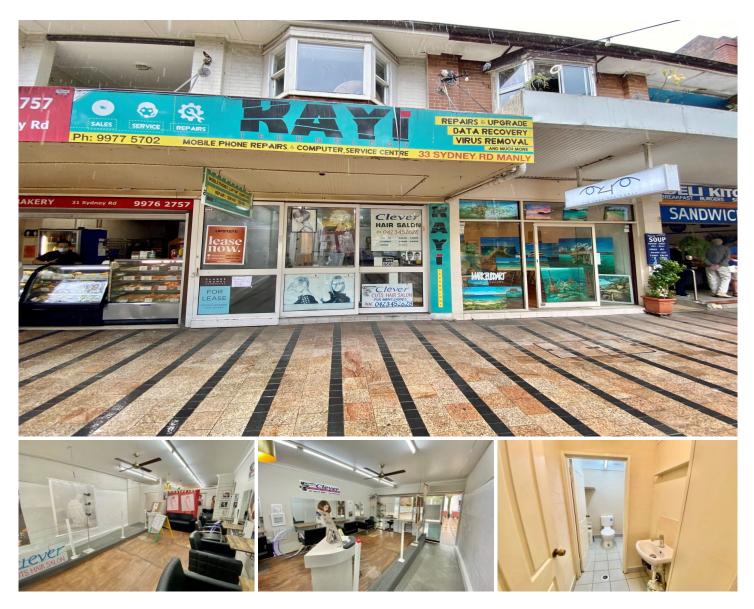

## 1/31-33 Sydney Road Manly NSW

\* Total area: 64m2

\* Excellent floor to ceiling glass sliding doors fronting onto Sydney Road's bustling pedestrian precinct

Suitable floorplan and layout for a variety of retail businesses or professional uses

\* Freshly painted and air-conditioned throughout

Fantastic exposure and signage opportunities for incoming tenant

- Disabled access ramp at front of the shop \*
- Nicely presented toilet in the rear shop area

Various council carparks within close proximity of premises

- Situated just off Manly Corso the Northern Beaches busiest retail and pedestrian precincts
- \* Outgoings \$10,084 approx. per annum