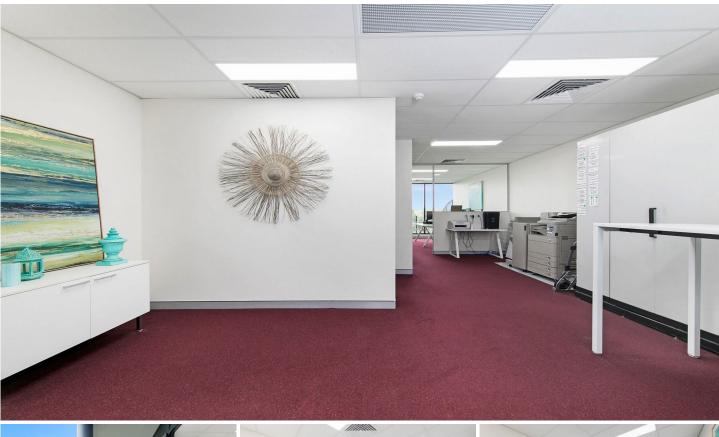

## 45/14 Narabang Way Belrose NSW

This excellent 64sqm office conveniently located in 14 Narabang Way would suit a wide variety of purchasers. Investors can take advantage of strong demand for office space and the current 6.2% Net Return!

- \* Office area 64sqm + 12sqm balcony
- \* Leased until 2nd November 2021
- \* 6.2% Net Return!
- \* Annual Gross rent: \$25,964.52 + GST
- \* Annual Strata Rates \$3,008 approx.
- \* Annual Council Rates \$1,295 approx.
- \* Annual Net rent approx: \$21,661.52
- \* Two parking spaces
- \* CPI reviews annual & market at option
- \* Extremely functional fit-out