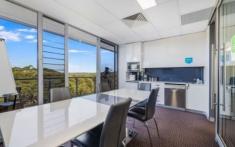

## 39&40/23 Narabang Way Belrose NSW

This is a great opportunity to secure yourself a modern and spacious office in an environmentally friendly building. Suitable for the astute investor or if you have future plans for your small to medium size business and are looking to give your employees a comfortable and well-designed workplace proven to increase staff productivity and well-being. This unique offering boasts a large and private balcony and with expansive leafy views presenting staff the freedom to enjoy the ambience of the native landscape. Feel good and look good in a space that provides floor to ceiling glass and excellent natural light.

- \* Total internal area: 127m2
- \* Unobstructed views and floor to ceiling windows
- \* Air-conditioning with glass window louvers