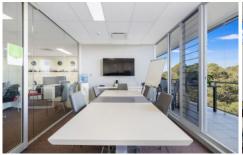

## 39&40/23 Narabang Way Belrose NSW

This is a great opportunity to secure yourself a modern and spacious office in an environmentally friendly building. Suitable for the astute investor or if you have future plans for your small to medium size business and are looking to give your employees a comfortable and well-designed workplace proven to increase staff productivity and well-being. This unique offering boasts a large and private balcony and with expansive leafy views presenting staff the freedom to enjoy the ambience of the native landscape. Feel good and look good in a space that provides floor to ceiling glass and excellent natural light.

- \* Total internal area: 127m2
- \* Unobstructed views and floor to ceiling windows
- \* Air-conditioning with glass window louvers