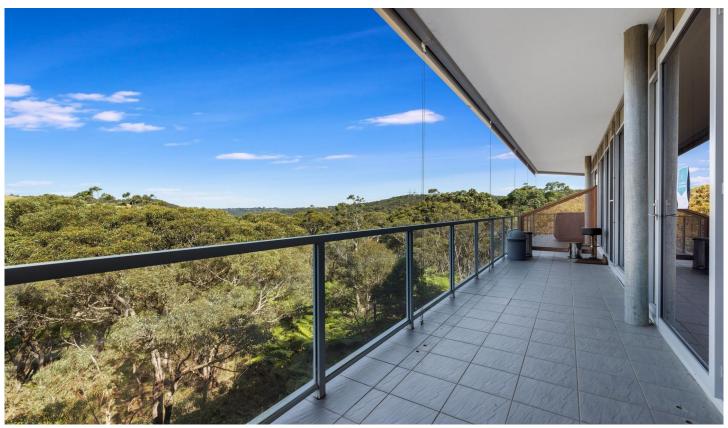

## 39&40/23 Narabang Way Belrose NSW

This is a great opportunity to secure yourself a modern and spacious office in an environmentally friendly building. Suitable for the astute investor or if you have future plans for your small to medium size business and are looking to give your employees a comfortable and well-designed workplace proven to increase staff productivity and well-being. This unique offering boasts a large and private balcony and with expansive leafy views presenting staff the freedom to enjoy the ambience of the native landscape. Feel good and look good in a space that provides floor to ceiling glass and excellent natural light.

- \* Total internal area: 127m2
- \* Unobstructed views and floor to ceiling windows
- \* Air-conditioning with glass window louvers