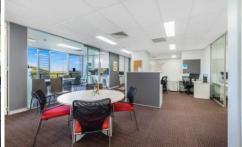

## 39&40/23 Narabang Way Belrose NSW

This is a great opportunity to secure yourself a modern and spacious office in an environmentally friendly building. Suitable for the astute investor or if you have future plans for your small to medium size business and are looking to give your employees a comfortable and well-designed workplace proven to increase staff productivity and well-being. This unique offering boasts a large and private balcony and with expansive leafy views presenting staff the freedom to enjoy the ambience of the native landscape. Feel good and look good in a space that provides floor to ceiling glass and excellent natural light.

- \* Total internal area: 127m2
- \* Unobstructed views and floor to ceiling windows
- \* Air-conditioning with glass window louvers