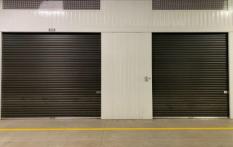

## 86/70 Middleton Road Cromer NSW

- \* Total Internal Area: 64m2
- \* Dimensions 8.8m length x 7.3m width
- \* Newly completed development The Vault, Cromer
- \* Great position within complex 4th unit from the entrance gate
- \* Excellent access with 2 roller doors
- \* Divided into 2 units that can be recombined
- \* Bonus mezzanine area of 46sqm (left 26sqm, right 20sqm)
- \* Perfect for investors or owner occupiers. Occupy all or rent one out!
- \* Layout of complex allows for occupant to drive up to the
- \* Internal clearance up to around 5m
- \* Shared disabled access amenities in complex