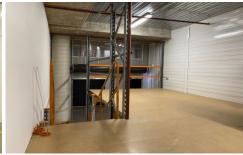

## 86/70 Middleton Road Cromer NSW

- \* Total Internal Area: 64m2
- \* Dimensions 8.8m length x 7.3m width
- \* Newly completed development The Vault, Cromer
- \* Great position within complex 4th unit from the entrance gate
- \* Excellent access with 2 roller doors
- \* Divided into 2 units that can be recombined
- \* Bonus mezzanine area of 46sqm (left 26sqm, right 20sqm)
- \* Perfect for investors or owner occupiers. Occupy all or rent one out!
- \* Layout of complex allows for occupant to drive up to the
- \* Internal clearance up to around 5m
- \* Shared disabled access amenities in complex