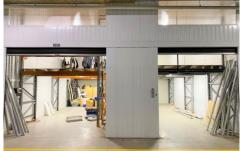

## 86/70 Middleton Road Cromer NSW

- \* Total Internal Area: 64m2
- \* Dimensions 8.8m length x 7.3m width
- \* Newly completed development The Vault, Cromer
- \* Great position within complex 4th unit from the entrance gate
- \* Excellent access with 2 roller doors
- \* Divided into 2 units that can be recombined
- \* Bonus mezzanine area of 46sqm (left 26sqm, right 20sqm)
- \* Perfect for investors or owner occupiers. Occupy all or rent one out!
- \* Layout of complex allows for occupant to drive up to the
- \* Internal clearance up to around 5m
- \* Shared disabled access amenities in complex