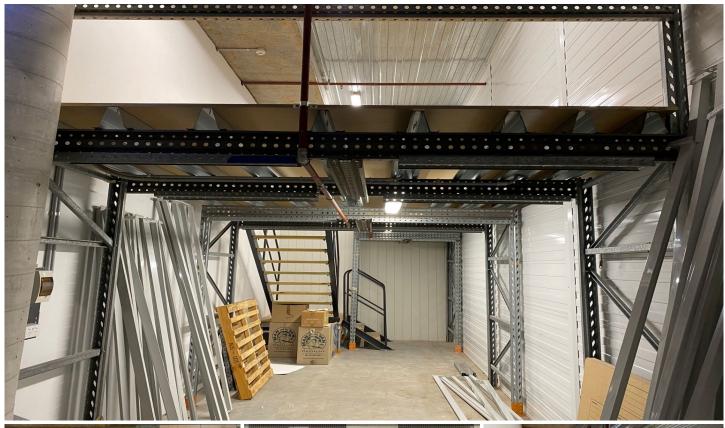

## 86/70 Middleton Road Cromer NSW

- \* Total Internal Area: 64m2
- \* Dimensions 8.8m length x 7.3m width
- \* Newly completed development The Vault, Cromer
- \* Great position within complex 4th unit from the entrance gate
- \* Excellent access with 2 roller doors
- \* Divided into 2 units that can be recombined
- \* Bonus mezzanine area of 46sqm (left 26sqm, right 20sqm)
- \* Perfect for investors or owner occupiers. Occupy all or rent one out!
- \* Layout of complex allows for occupant to drive up to the
- \* Internal clearance up to around 5m
- \* Shared disabled access amenities in complex