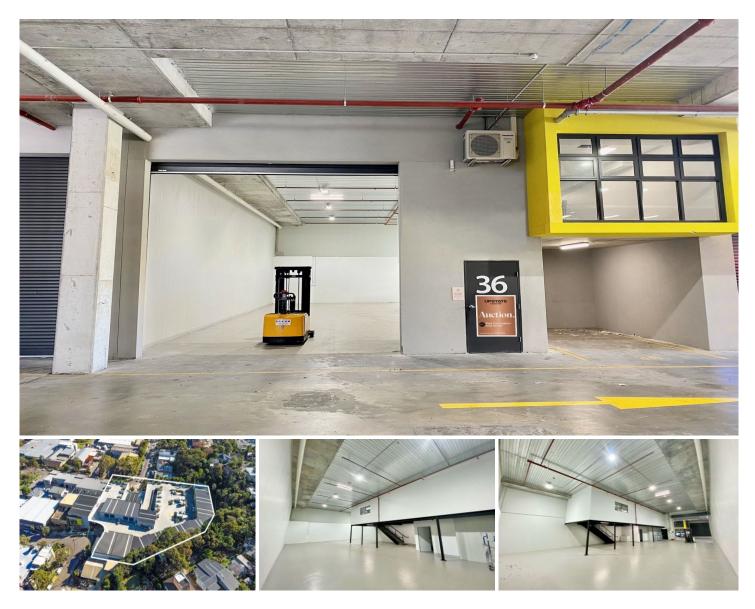

## 36/4-7 Villiers Place Cromer NSW

Opportunities to secure warehouses like these, don't come up very often on the Northern Beaches.

Looking to set yourself up with an ideal well-sought after investment? Want to give your business and staff a professional and operational lift by being immersed in the newest warehouse complex on the Northern Beaches? Then look no further.

Your business or investment will flourish, with all the facilities and increased efficiencies that will come with this well-designed high clearance warehouse.

The warehouse is positioned near the front entrance on the ground floor of a brand new complex. Boasting 250sqm of

## For full version visit the website

Type : Industrial Building Size : 250 sqm View

: https://portfolio.agentpoint.com.au/evere st/sale/nsw/northern-beaches/cromer/co mmercial/industrial/6671999

Peter Moon 02 9999 9999